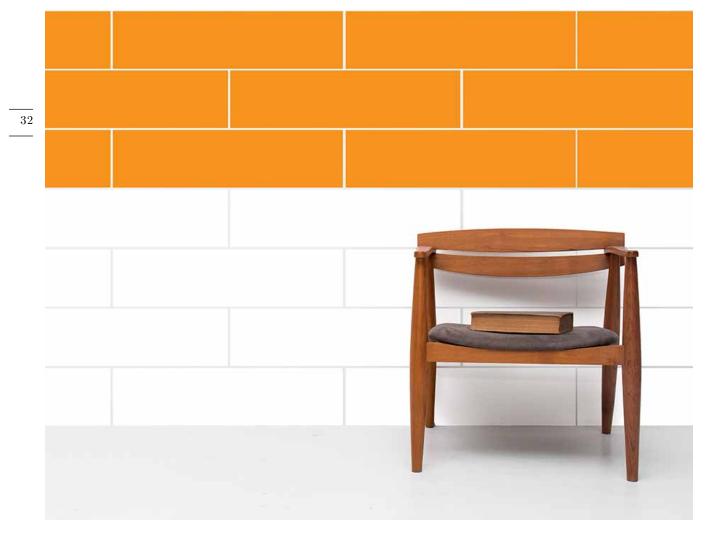

# Mega bloc

CERAMIC TILE

.....

Available in 12 luminous tones running the gamut from bright to classic, the Mega Bloc wall tile collection is your portal to creativity. Its extended 6x24 format gives it a modern look that won't go unnoticed, whether you use the collection in small or large rooms in residential or commercial spaces.

Mega Bloc is available in two enamel finishes, either satin matte or gloss. The satin finish evokes the softness of velvet, while the glossy enamel gives the colours an added punch. Mega Bloc works well with all styles and rounds out any decor. Format: