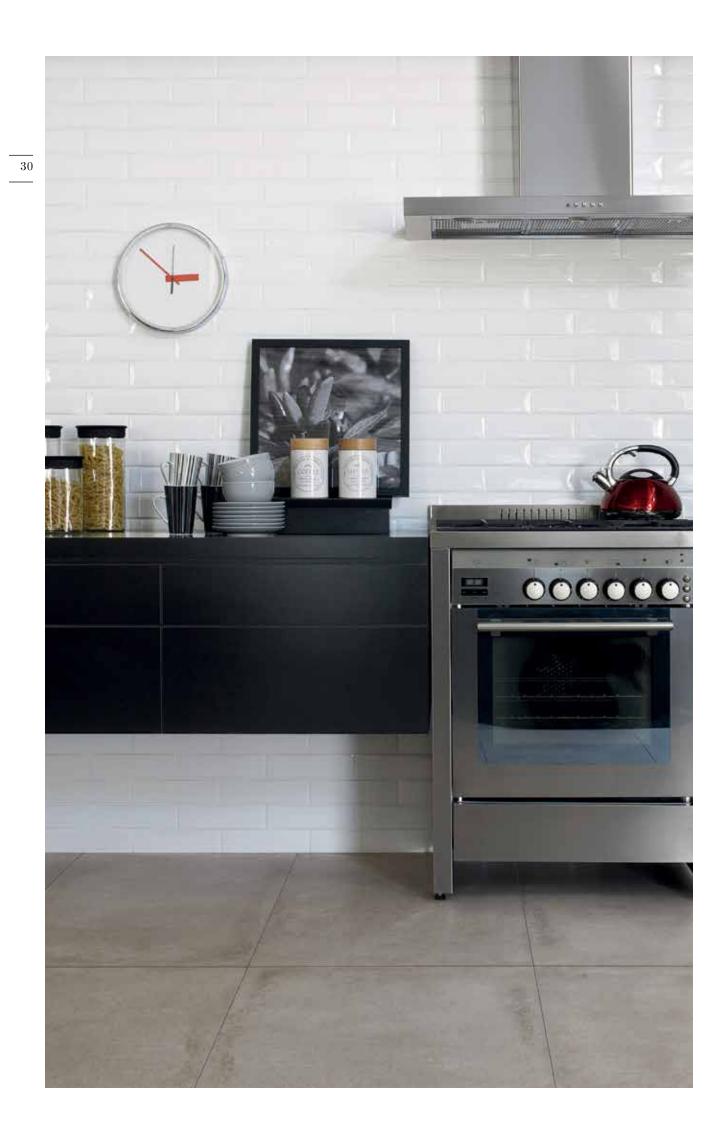

## Liverpool

### CERAMIC TILE

This subway-style tile collection is sure to please anyone looking for a sleek and timeless effect for their projects. The rounded edges of the tiles will give your spaces surface relief and a certain softness. Available in four neutral colours, they will bring a touch of elegance to your walls.