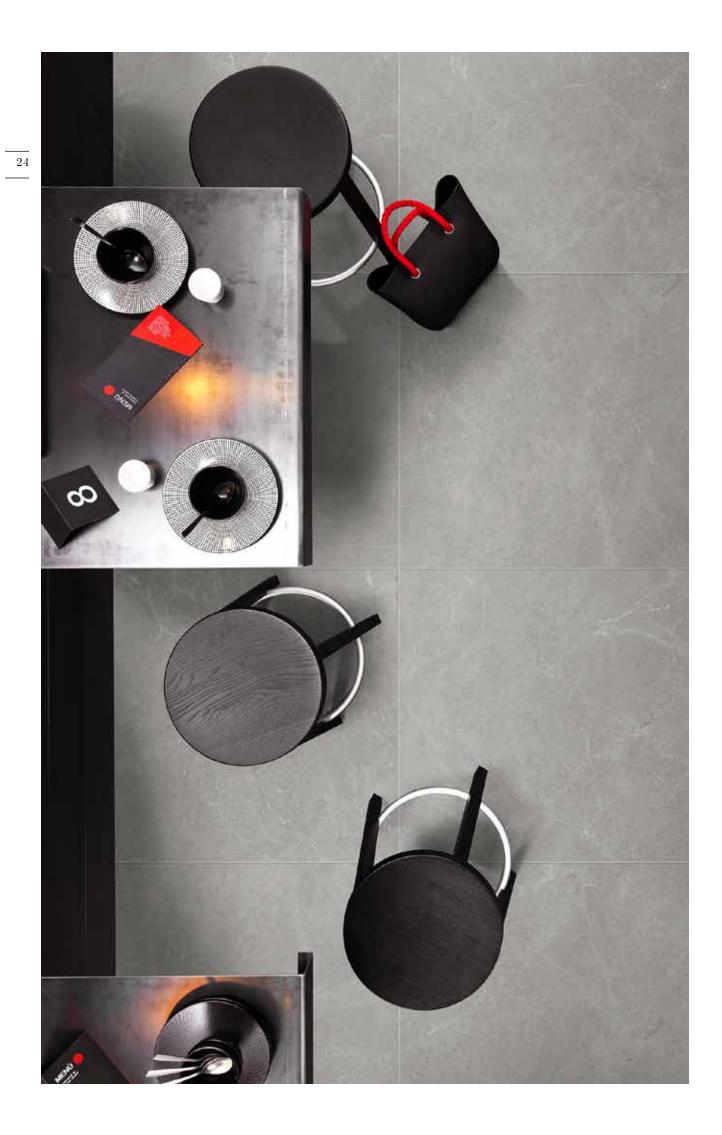

# Mega bloc

CERAMIC TILE

.....

Available in 12 luminous tones running the gamut from bright to classic, the Mega Bloc wall tile collection is your portal to creativity. Its extended 6x24 format gives it a modern look that won't go unnoticed, whether you use the collection in small or large rooms in residential or commercial spaces.

Mega Bloc is available in two enamel finishes, either satin matte or gloss. The satin finish evokes the softness of velvet, while the glossy enamel gives the colours an added punch. Mega Bloc works well with all styles and rounds out any decor. Format: