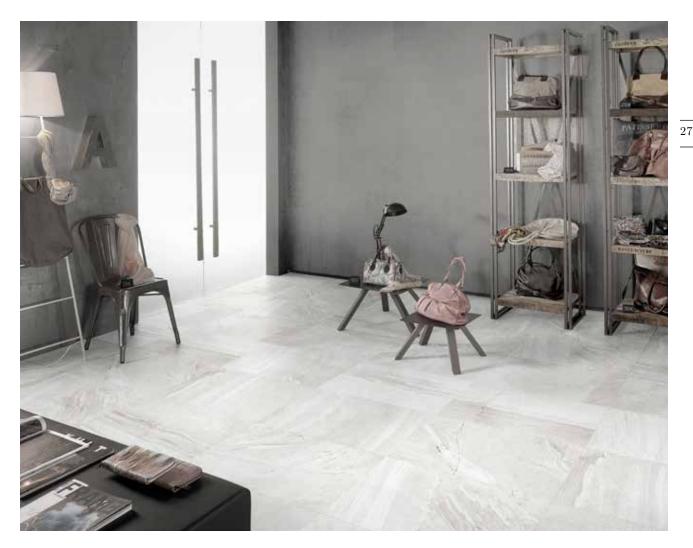

## Shades

### PORCELAIN

.....

A collection inspired by the variations and veining of natural stone. Available in four shades of grey and two finishes, Shades is the ideal collection for wall accents and floors. Perfect for interiors with a classic and timeless feel, the collection is also an excellent choice for spaces with a contemporary style.

### Format (rectified):

### Colours:

white matte lappato

**grey** matte lappato

bone matte lappato

carbone matte lappato