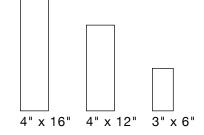

Metro

CERAMIC TILE

The Metro collection is aptly named. Ever since these rectangular tiles were installed in New York and Paris subway stations in the 1900s, they have become indispensable. These tiles have a timeless look that never goes out of style. The iconic 3x6 format and white finish is more in style than ever, giving us yet another reason to get inspired and create two other formats. It's also easy to play around with the layout style (brick, straight, chevron, etc.) to get the look you want for each of your projects. Formats:

Colour:

white matte glossy