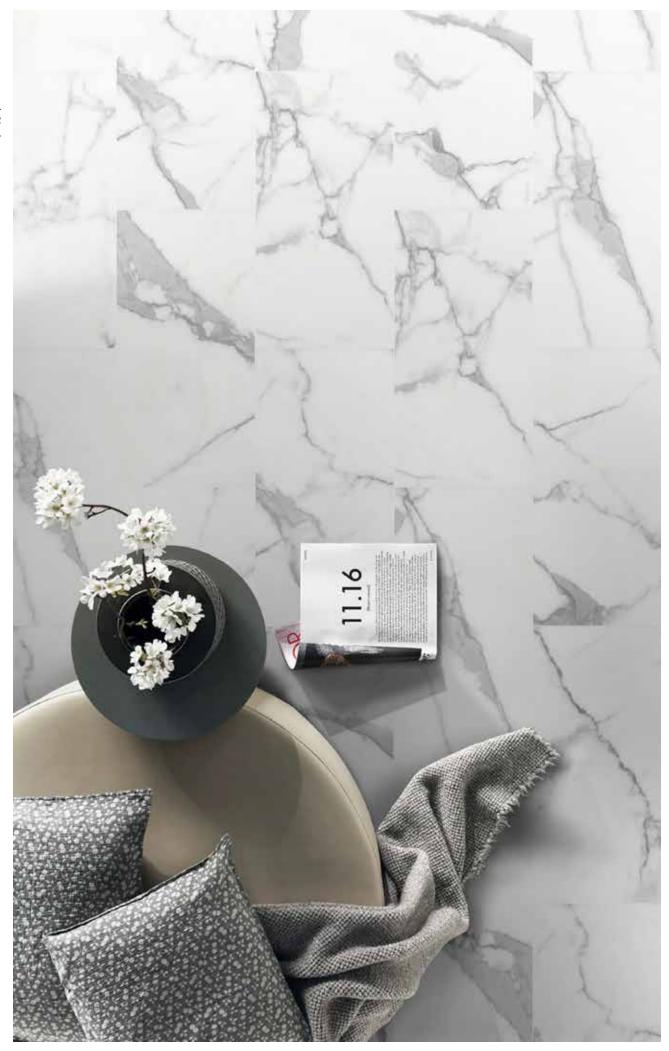

## Mood

### PORCELAIN

.....

This modern natural stone design inspired tile has light veining, that creates a balance and consistent style that is perfect for any room.

#### Formats (rectified):

24" x 24"

12" x 24"

#### Colours:

**bone** matte

white

matte

**dark grey** matte

ceragres.ca