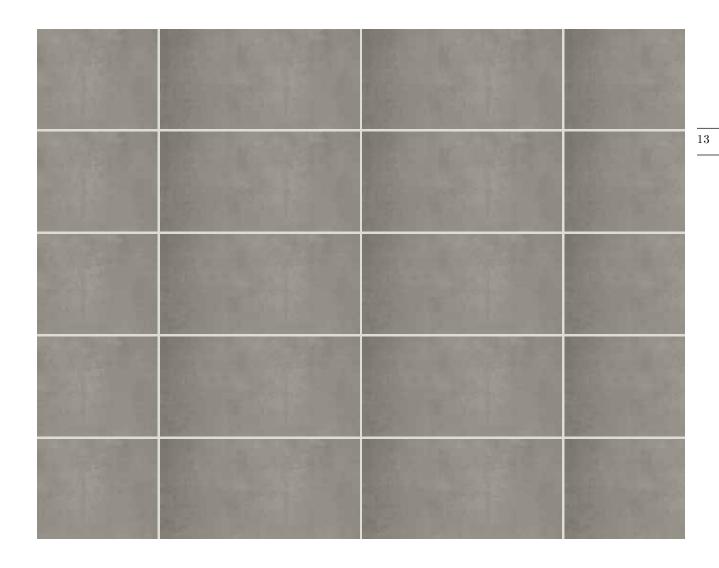

### PORCELAIN

Barletta is a classic collection that offers something for everyone. The collection fits perfectly with contemporary and modern designs. You can't go wrong with this indispensable collection.

#### Formats (rectified):

24" x 24"

12" x 24"

#### Colours:

matte

light grey matte

**grey** matte