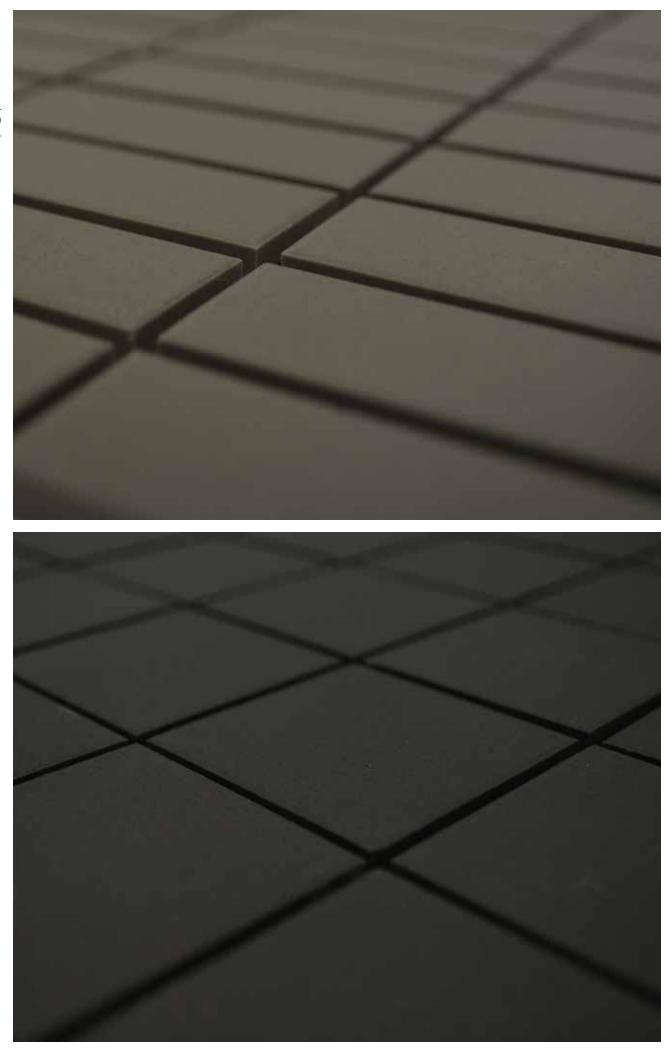

Extra

PORCELAIN

The Extra series is characterized by its uniform colours, a slate-type matte finish, a tone-on-tone texture and a versatile and contemporary format. The Extra collection gives you a wide range of possibilities for creating a warm and stylish atmosphere.

### Colours:

white matte

brown grey matte

light grey matte

black matte

dark grey matte