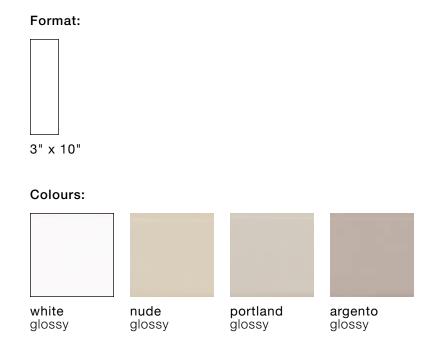

Metro

CERAMIC TILE

The Metro collection is aptly named. Ever since these rectangular tiles were installed in New York and Paris subway stations in the 1900s, they have become indispensable. These tiles have a timeless look that never goes out of style. The iconic 3x6 format and white finish is more in style than ever, giving us yet another reason to get inspired and create two other formats. It's also easy to play around with the layout style (brick, straight, chevron, etc.) to get the look you want for each of your projects. Formats:

Colour:

white matte glossy