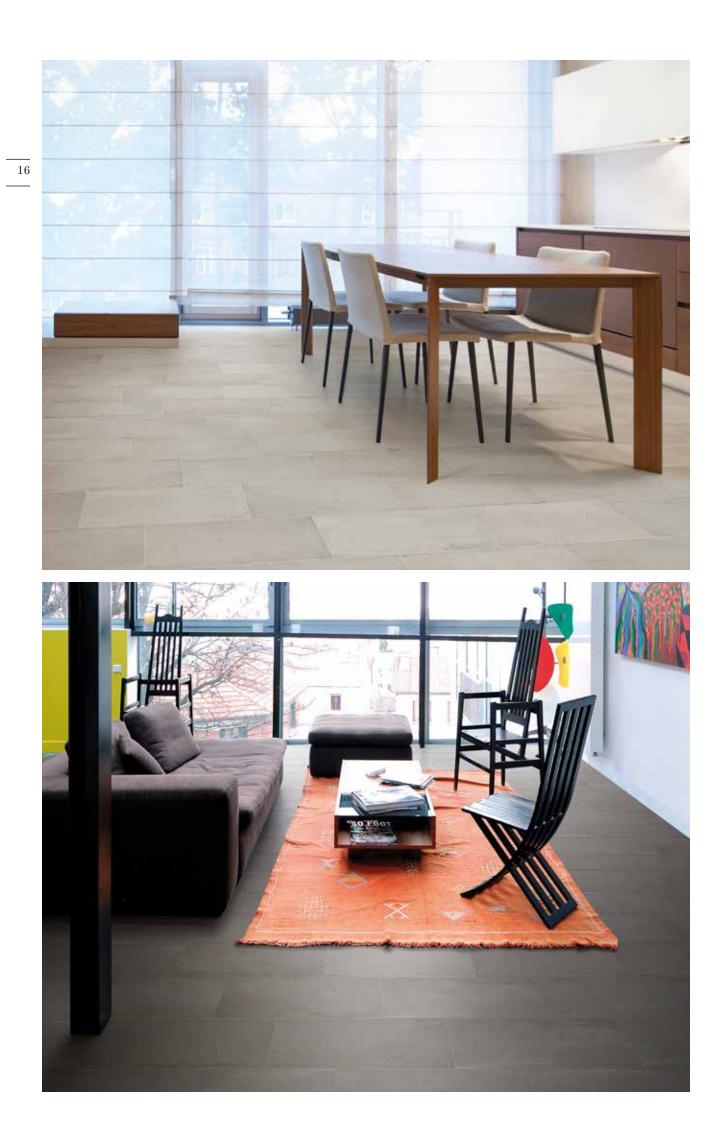

## Domus

### PORCELAIN

With a concrete appearance that blends perfectly with classic environments, Domus will give your interior a timeless and contemporary feel. Its five colours match with all styles. This collection will fit in both large and small projects.