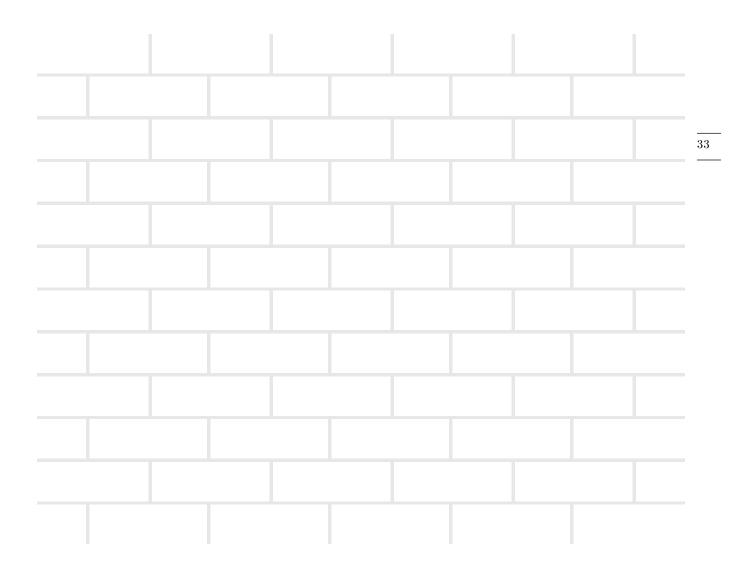

Metro

CERAMIC TILE

The Metro collection is aptly named. Ever since these rectangular tiles were installed in New York and Paris subway stations in the 1900s, they have become indispensable. These tiles have a timeless look that never goes out of style. The iconic 3x6 format and white finish is more in style than ever, giving us yet another reason to get inspired and create two other formats. It's also easy to play around with the layout style (brick, straight, chevron, etc.) to get the look you want for each of your projects. Formats:

Colour:

white matte glossy