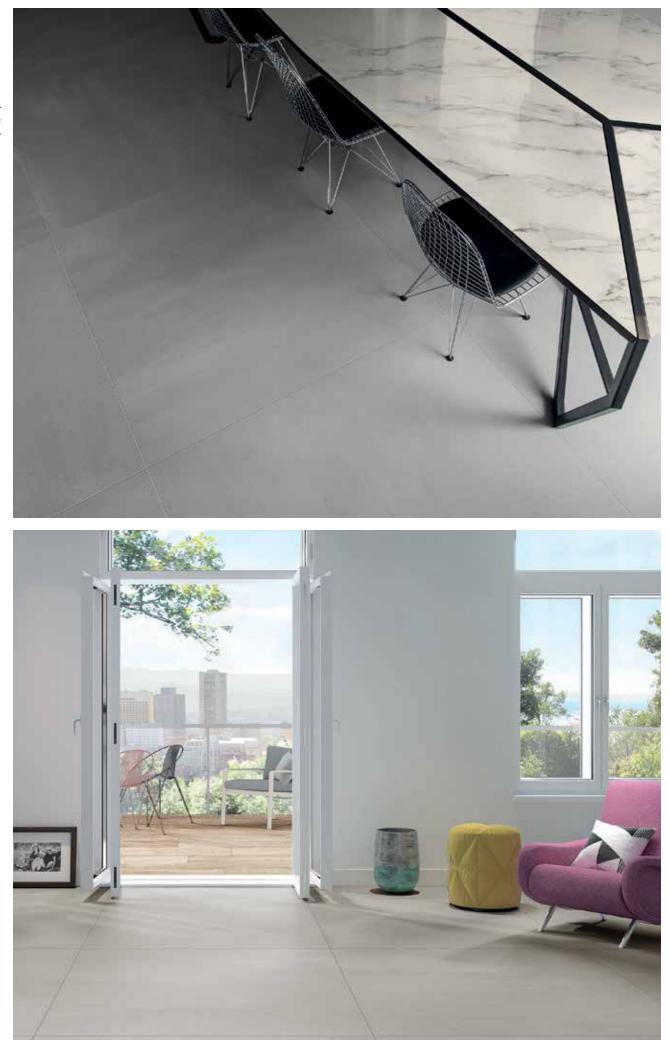

Formats (rectified):

24" x 24"

Colours:

Every room can use tiles from the indispensable and unpretentious Basic collection, which has much to offer. The uniform neutral colours (black and white) and two finishes combine perfectly with our other tile collections. The Basic collection blends into many different spaces, making it the simple choice. Indeed, a harmonious effect is guaranteed.

white matte polished

matte polished

ceragres.ca