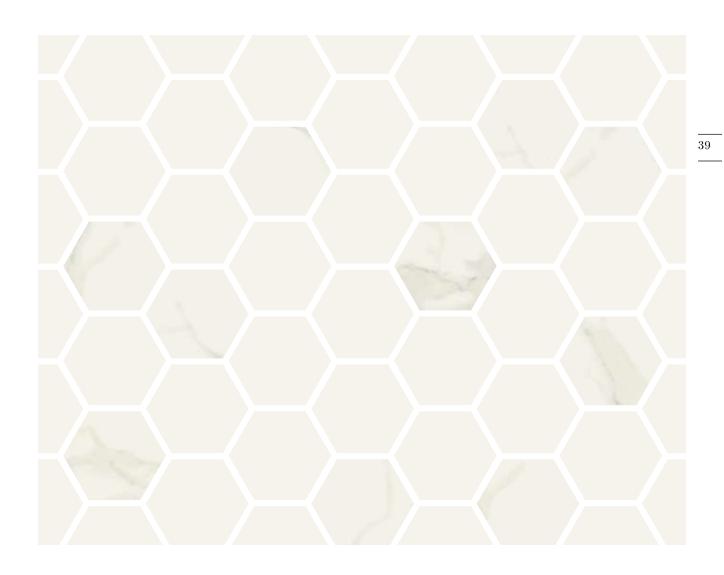

## Yuba

MOSAIC

The porcelain mosaic tiles in the Yuba collection channel all the elegance and refinement of Statuario white marble. The tiles in the collection are mesh-mounted and come in square and hexagonal formats. The smooth marble veining will create a certain lightness in your spaces. The Yuba collection gives walls and floors a sumptuous look that provides the perfect opportunity to unleash your creativity. All you need to do is choose the format you want.

#### Formats:

#### Colour:

#### **statuario** matte