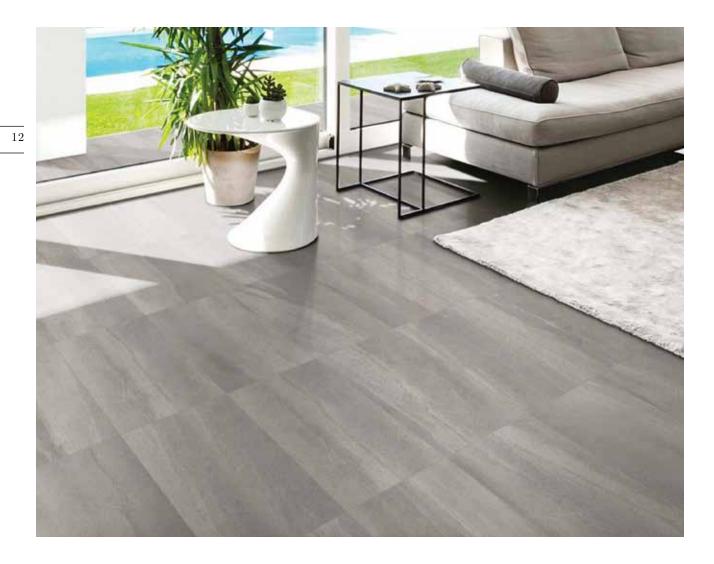

## Barletta

### PORCELAIN

Format:

Colours:

**ivory** matte

**ice** matte

**taupe** matte

anthracite matte

Baya is an inspired choice for those interested in a more urban look. Combining stone and concrete subtleties, this porcelain tile is particularly well-suited to open-concept spaces. Its light veining also makes it perfect for wall accents in showers or wall coverings around fireplaces. The four colours offer a range of possibilities for creating different moods in industrial and contemporary spaces.