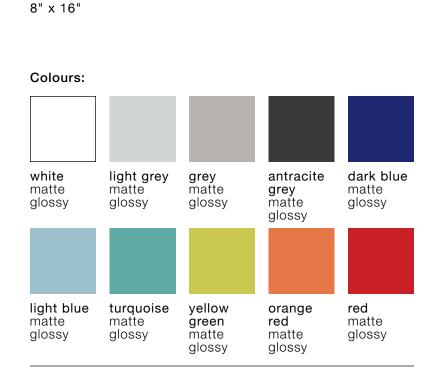

# Mega bloc

CERAMIC TILE

.....

Available in 12 luminous tones running the gamut from bright to classic, the Mega Bloc wall tile collection is your portal to creativity. Its extended 6x24 format gives it a modern look that won't go unnoticed, whether you use the collection in small or large rooms in residential or commercial spaces.

Mega Bloc is available in two enamel finishes, either satin matte or gloss. The satin finish evokes the softness of velvet, while the glossy enamel gives the colours an added punch. Mega Bloc works well with all styles and rounds out any decor. Format: