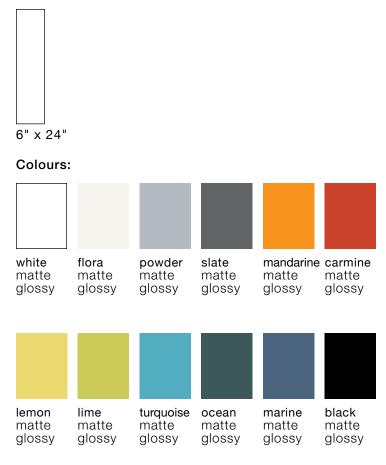

# Mega bloc

CERAMIC TILE

.....

Available in 12 luminous tones running the gamut from bright to classic, the Mega Bloc wall tile collection is your portal to creativity. Its extended 6x24 format gives it a modern look that won't go unnoticed, whether you use the collection in small or large rooms in residential or commercial spaces.

Mega Bloc is available in two enamel finishes, either satin matte or gloss. The satin finish evokes the softness of velvet, while the glossy enamel gives the colours an added punch. Mega Bloc works well with all styles and rounds out any decor. Format: