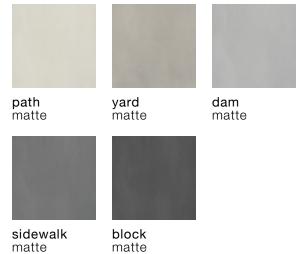

## Domus

### PORCELAIN

With a concrete appearance that blends perfectly with classic environments, Domus will give your interior a timeless and contemporary feel. Its five colours match with all styles. This collection will fit in both large and small projects.

#### Format:

12" x 24"

#### Colours:

matte

nero

matte

noce matte

**cenere** matte